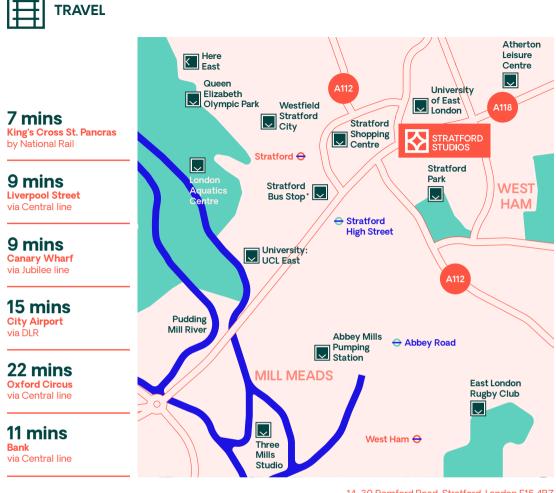

# HERE, EVERY NIGHT CAN BE MOVIE NIGHT

14-30 Romford Road, Stratford, London E15 4BZ

| то                       | DISTANCE  | CYCLE TIME | WALKING TIME | BUS ROUTES      |
|--------------------------|-----------|------------|--------------|-----------------|
| Stratford Underground    | 0.5 miles | 3 minutes  | 9 minutes    |                 |
| Stratford Bus Station    | 0.5 miles | 3 minutes  | 9 minutes    | 25 69 86 104    |
| Olympic Park             | 1.3 miles | 8 minutes  | 17 minutes   | 158 238 257 262 |
| London Stadium           | 1.1 miles | 8 minutes  | 23 minutes   | 136 238 237 202 |
| Westfield Stratford City | 0.9 miles | 6 minutes  | 13 minutes   | 276 308 425 473 |
| Here East                | 1.8 miles | 11 minutes | 33 minutes   |                 |
| Morrisons                | 0.1 miles | 1 minute   | 2 minutes    | 678 D8 N25 N86  |